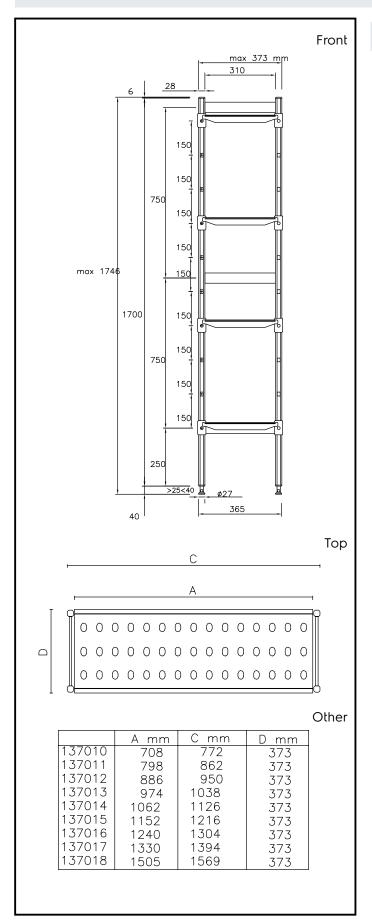

## Item No.

For linear installation. 4-level shelving set with louvered sectional polyethylene shelves (depth=373mm). Aluminium (20 micron) side uprights (height=1700mm). Adjustable feet.

## **Key Information:**

External dimensions, Width:

137015 (ALS1216)1216 mmExternal dimensions, Depth:373 mmExternal dimensions, Height:1700 mmMax loading weight:680 kgNet weight:21 kgUprights2

Stainless Steel Preparation 373x1216 mm Aluminum Linear Units