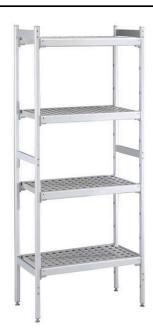

## Stainless Steel Preparation 373x1216 mm Aluminum Linear Units

| ITEM #  |  |  |
|---------|--|--|
| MODEL # |  |  |
| NAME #  |  |  |
|         |  |  |
| SIS #   |  |  |
| AIA #   |  |  |

137015 (ALS1216)

Linear shelving set with aluminium side uprights and 4 polyethylene louvered shelves, 560 Kg load, 373x1216 mm

#### Construction

- Uprights and shelf frames constructed entirely in anodized aluminium (20 micron).
- 4 tiers
- Shelves made by section of polyethylene tablets.
- Sectional polyethylene shelves are dishwasher safe.